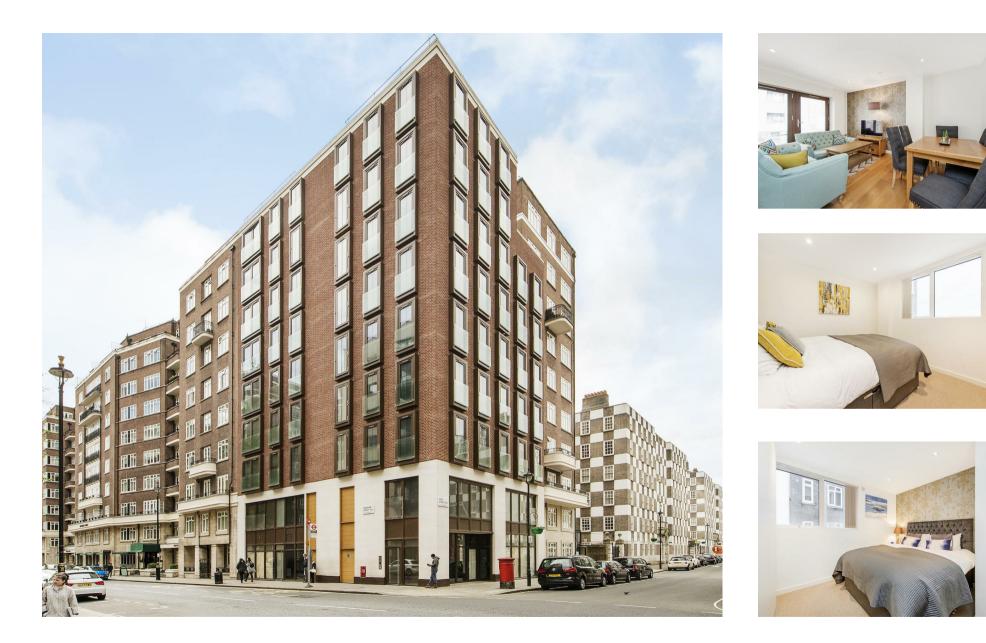

### £675,000 Leasehold

We are pleased to offer this 2 bedroom apartment available for sale on the 1st floor (with lift) of this small modern development junction of Marsham Street and Page Street. This property is approx. 640sq.ft (59.5sq.m) and further benefits from a dual aspect open plan reception room with a smart integrated kitchen with a breakfast bar, two double bedrooms with fitted wardrobes and modern bathroom. Marsham Street is extremely convenient for access to many of the renowned local landmarks is extremely convenient for access to many of the renowned local landmarks which include the Houses of Parliament and Westminster Abbey. The local transport links of Victoria Station is nearby providing mainline UK services including the Gatwick Express as well as the underground services of Victoria, Pimlico, St James Park and Westminster. The area has an abundance of amenities and restaurants such as The Vincent Rooms, The Cinnamon Club, the Ivy Bar and Grill and Yaatra based in the Old Westminster Fire Station. You are just a short walk away from the Chelsea College of Arts and St Johns Smith Square Concert Halls offering a variety of classical musical performances. Garton Jones are based on site and manage this apartment.

- · 2 Bedroom Apartment
- 1st Floor (Lift)
- 640sq.ft (59.5sq.m)
- Open Plan Reception Room
- Smart Integrated Kitchen
- Modern Bathroom
- Sold With Vacant Possession
- $\cdot\,$  Close to Local Amenities
- Walking Distance to St James's Park, Westminster & Victoria Rail/Tube Links