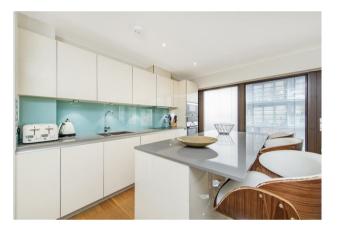

### £675,000 Leasehold

We are pleased to offer this 2 bedroom apartment available for sale on the 1st floor (with lift) of this small modern development junction of Marsham Street and Page Street. This property is approx. 640sq.ft (59.5sq.m) and further benefits from a dual aspect open plan reception room with a smart integrated kitchen with a breakfast bar, two double bedrooms with fitted wardrobes and modern bathroom. Marsham Street is extremely convenient for access to many of the renowned local landmarks is extremely convenient for access to many of the renowned local landmarks which include the Houses of Parliament and Westminster Abbey. The local transport links of Victoria Station is nearby providing mainline UK services including the Gatwick Express as well as the underground services of Victoria, Pimlico, St James Park and Westminster. The area has an abundance of amenities and restaurants such as The Vincent Rooms, The Cinnamon Club, the Ivy Bar and Grill and Yaatra based in the Old Westminster Fire Station. You are just a short walk away from the Chelsea College of Arts and St Johns Smith Square Concert Halls offering a variety of classical musical performances. Garton Jones are based on site and manage this apartment.

- · 2 Bedroom Apartment
- 1st Floor (Lift)
- 640sq.ft (59.5sq.m)
- Open Plan Reception Room
- Smart Integrated Kitchen
- Modern Bathroom
- Sold With Vacant Possession
- $\cdot\,$  Close to Local Amenities
- Walking Distance to St James's Park, Westminster & Victoria Rail/Tube Links