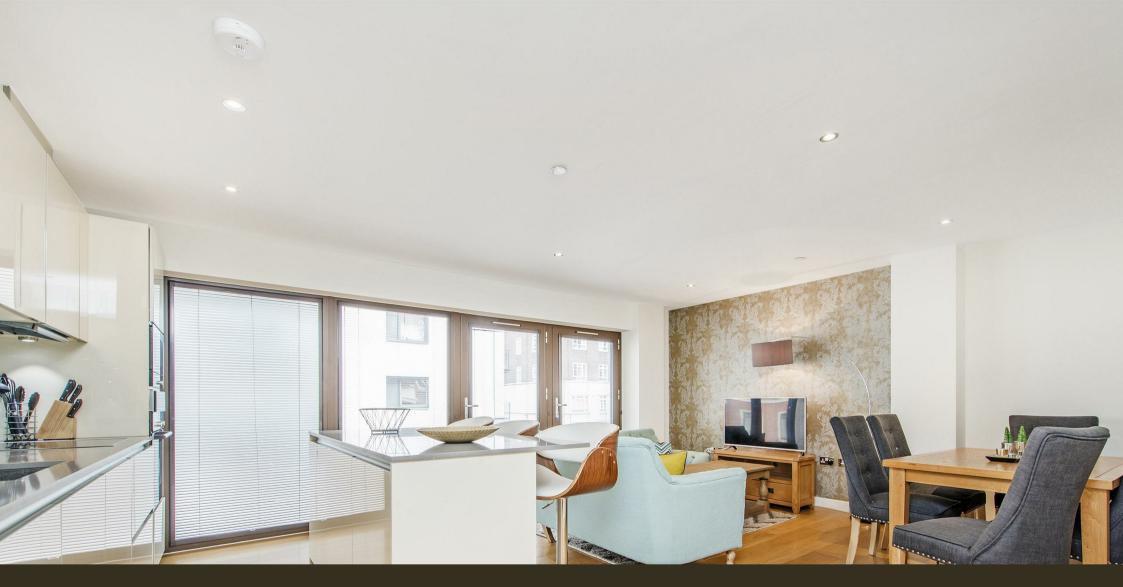

### £675,000 Leasehold

We are pleased to offer this 2 bedroom apartment available for sale on the 1st floor (with lift) of this small modern development junction of Marsham Street and Page Street. This property is approx. 640sq.ft (59.5sq.m) and further benefits from a dual aspect open plan reception room with a smart integrated kitchen with a breakfast bar, two double bedrooms with fitted wardrobes and modern bathroom. Marsham Street is extremely convenient for access to many of the renowned local landmarks is extremely convenient for access to many of the renowned local landmarks which include the Houses of Parliament and Westminster Abbey. The local transport links of Victoria Station is nearby providing mainline UK services including the Gatwick Express as well as the underground services of Victoria, Pimlico, St James Park and Westminster. The area has an abundance of amenities and restaurants such as The Vincent Rooms, The Cinnamon Club, the Ivy Bar and Grill and Yaatra based in the Old Westminster Fire Station. You are just a short walk away from the Chelsea College of Arts and St Johns Smith Square Concert Halls offering a variety of classical musical performances. Garton Jones are based on site and manage this apartment.

- · 2 Bedroom Apartment
- 1st Floor (Lift)
- 640sq.ft (59.5sq.m)
- Open Plan Reception Room
- Smart Integrated Kitchen
- Modern Bathroom
- Sold With Vacant Possession
- $\cdot\,$  Close to Local Amenities
- Walking Distance to St James's Park, Westminster & Victoria Rail/Tube Links